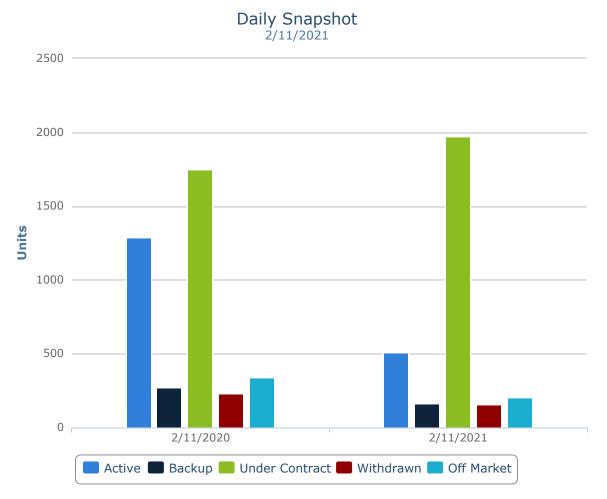

Note: Historical data is not available prior to February 22, 2011

| Status         | 2/11/2020 | 2/11/2021 | Difference |
|----------------|-----------|-----------|------------|
| Active         | 1,289     | 511       | -60.36%    |
| Backup         | 270       | 163       | -39.63%    |
| Under Contract | 1,747     | 1,973     | 12.94%     |
| Withdrawn      | 228       | 155       | -32.02%    |
| Off Market     | 338       | 203       | -39.94%    |